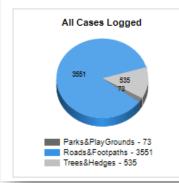

#### Cork County Council - Roads Directorate

Report Run on 09/10/2017

4,159 Number of Total Cases Logged

Cases Open

3,112 Cases Closed

25% % of All Cases Status Open

49 Roads Enquries on www.yourcouncil.ie

779 Logged by Customer on www.yourcouncil.ie