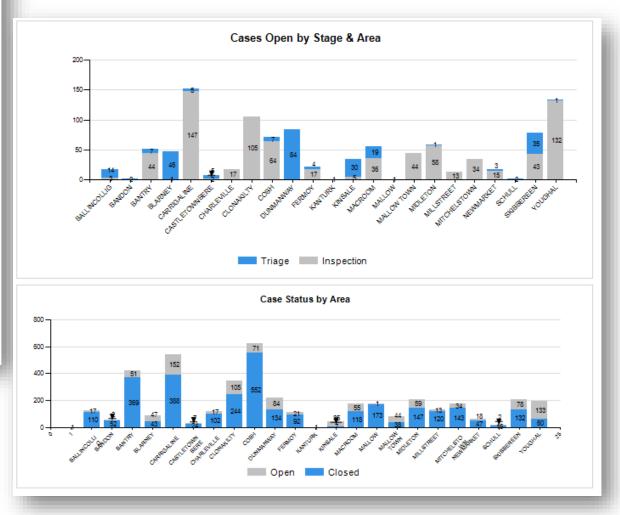

#### Cork County Council - Roads Directorate

Report Run on 09/10/2017

4,159 Number of Total Cases Logged

Cases Open

3,112 Cases Closed

25% % of All Cases Status Open

49 Roads Enquries on www.yourcouncil.ie

779 Logged by Customer on www.yourcouncil.ie