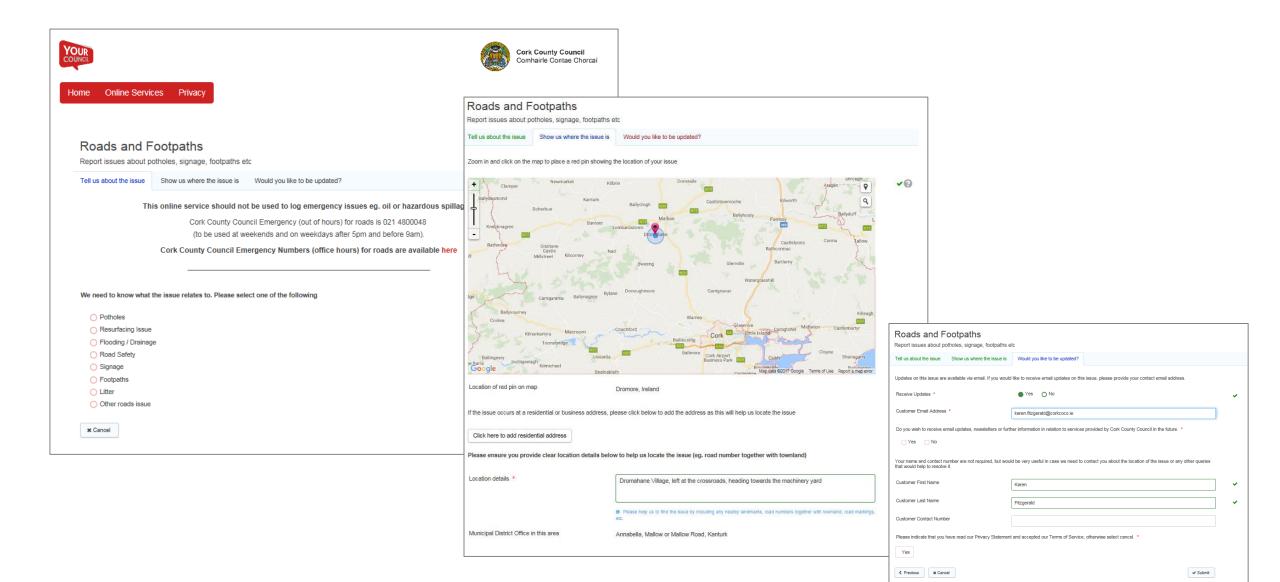

With a council in the process of 'going digital' we saw an opportunity to ensure services were led by user needs.

Firmstep Customer Experience Platform allows us to prototype and develop online customer experiences.

Customer facing portal for 24/7 access to Customer Services supported by a back office CRM database for staff.