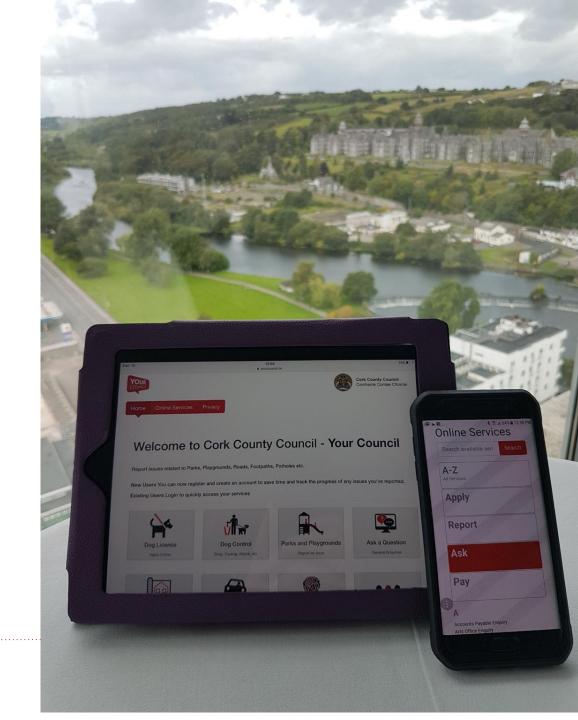

#### Welcome to Cork County Council - Your Council

Report issues related to Parks, Playgrounds, Roads, Footpaths, Potholes etc.

New Users You can now register and create an account to save time and track the progress of any issues you've reported. Existing Users Login to quickly access your services

## **Online Services**

#### YourCouncil.ie is customer facing