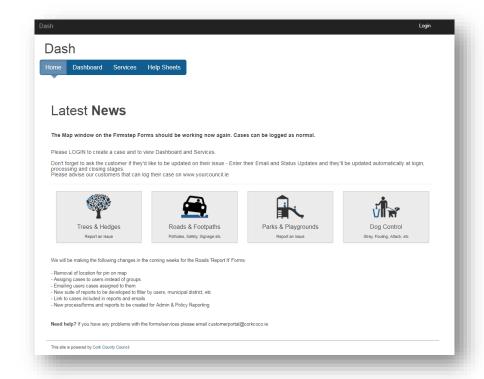

Local Property Tax Mix Your Mode Journey Planner
  - Motor Tax Motor Tax Enquiry Outdoor Gym/Multi Use Area - Report an
- Environment Air, Noise & Water Quality

- Rates Enquiry Recycling Enquiry Register of Electors Road Resurfacing - Report an Issue Road Safety - Report an Issue Roads and Footpaths Report an Issue Roads Enquiry
- S School Water Safety Education Programme Signage - Report an Issue Skatepark - Report an Issue Smile Resource Exchange Social Housing - North Cork Social Housing - South Cork Social Housing - West Cork
- Tenant Purchase Scheme Enquiry Trees and Hedges - Report an Issue
- // Vacant Homes Rebuilding Ireland
- \\/\ Walkway & Greenway Report an Issue







## **Online Services**

#### YourCouncil.ie is customer facing



#### **DASH** is available to staff only



















#### Cork County Council - Roads Directorate

Report Run on 09/10/2017



4,159 Number of Total Cases Logged

Cases Open

3,112 Cases Closed

25% % of All Cases Status Open

49 Roads Enquries on www.yourcouncil.ie

779 Logged by Customer on www.yourcouncil.ie

3,380 Logged by Staff through DASH



















































### WHY SERVICE DESIGN?