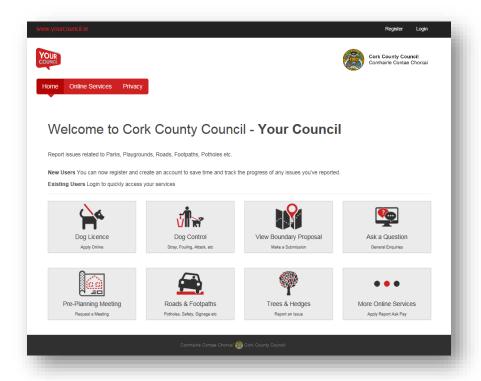

#### Welcome to Cork County Council - Your Council

Report issues related to Parks, Playgrounds, Roads, Footpaths, Potholes etc.

New Users You can now register and create an account to save time and track the progress of any issues you've reported. Existing Users Login to quickly access your services

#### YourCouncil.ie is customer facing