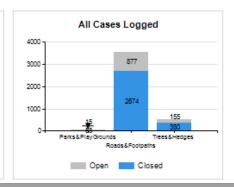

#### Cork County Council - Roads Directorate

Report Run on 09/10/2017

4,159 Number of Total Cases Logged

Cases Open

3,112 Cases Closed

25% % of All Cases Status Open

49 Roads Enquries on www.yourcouncil.ie

779 Logged by Customer on www.yourcouncil.ie