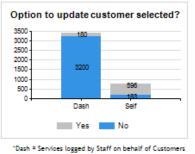

#### Cork County Council - Roads Directorate

Report Run on 09/10/2017

4,159 Number of Total Cases Logged

Cases Open

3,112 Cases Closed

25% % of All Cases Status Open

49 Roads Enquries on www.yourcouncil.ie

779 Logged by Customer on www.yourcouncil.ie

3,380 Logged by Staff through DASH