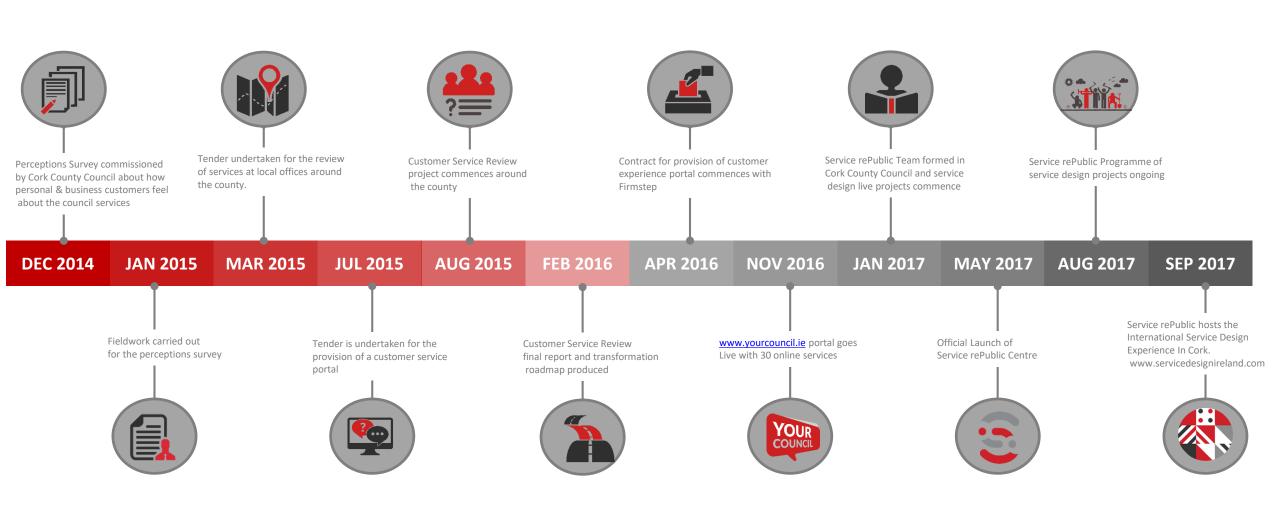

# CUSTOMER SERVICES TRANSFORMATION IN CORK COUNTY COUNCIL

Senior Management at Cork County Council wanted to improve customer and staff outcomes county-wide and set up a centre to use and showcase service design approaches.

With a council in the process of 'going digital' we saw an opportunity to ensure services were led by user needs.

Firmstep Customer Experience Platform allows us to prototype and develop online customer experiences.

Customer facing portal for 24/7 access to Customer Services supported by a back office CRM database for staff.