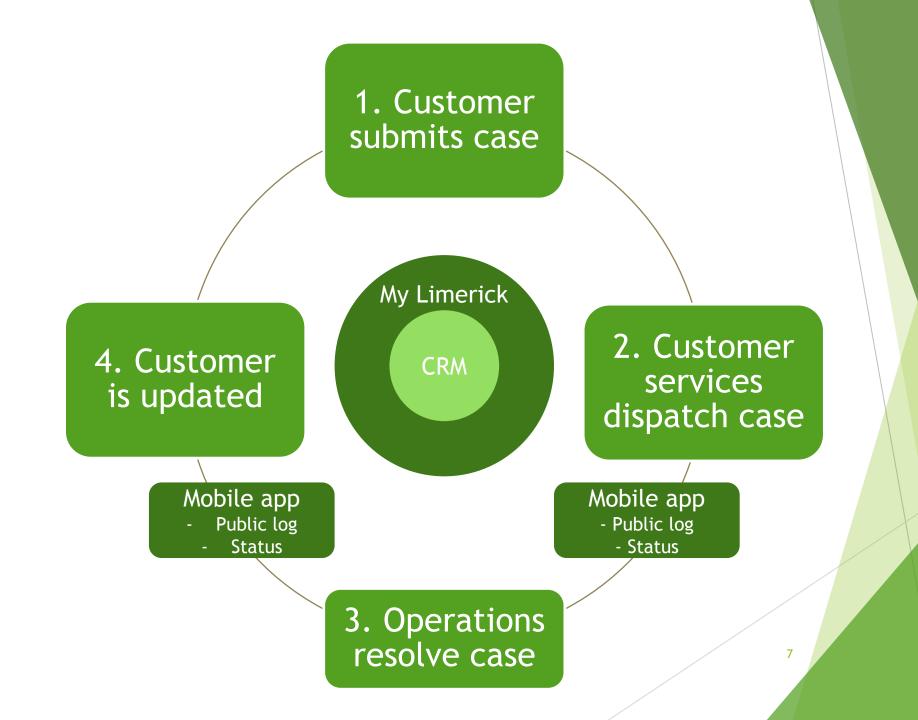

## **Customer Experience Workflow**

- ▶ 1. Customer submits case
- ▶ 2. Customer services dispatch case
- ▶ 3. Operations resolve case
  - ► Staff mobile app
- ▶ 4. Customer is updated