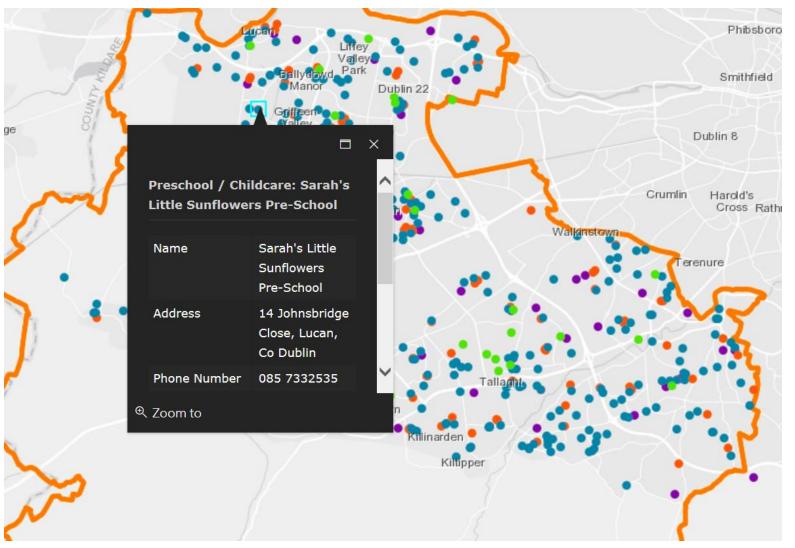

ice

#### **Digital Space**

#### **Physical Space**



Housing Market



Self Serve & Customercentric



Responsive Design







# **Empowering People To Make Informed Decisions**







South Dublin Neighbourhoods

# Lucan Palmerstown

- Housing
- Future Development
- Education
- Sports & Recreation
- Getting Around
- Shopping





ewcasue

6kn

# Zoning

South Dublin County Council Development Plan 2016 -2022

Zoning Objective: EE

**Zoning Objective Description:** To provide for enterprise and employment related uses

Click here to go to the South

Zoom to







# **Property Prices**







#### **Planning Permissions**



Átha Cliath Theas South Dublin County Council



# **Housing Construction Activity**







# **Residential Development Website**





# **Education Facilities**







# **Sports & Recreation Facilities**







# Live & Experience







# **County Hall – The Concept**













# **County Hall – The Reality**













# **Thank You!**